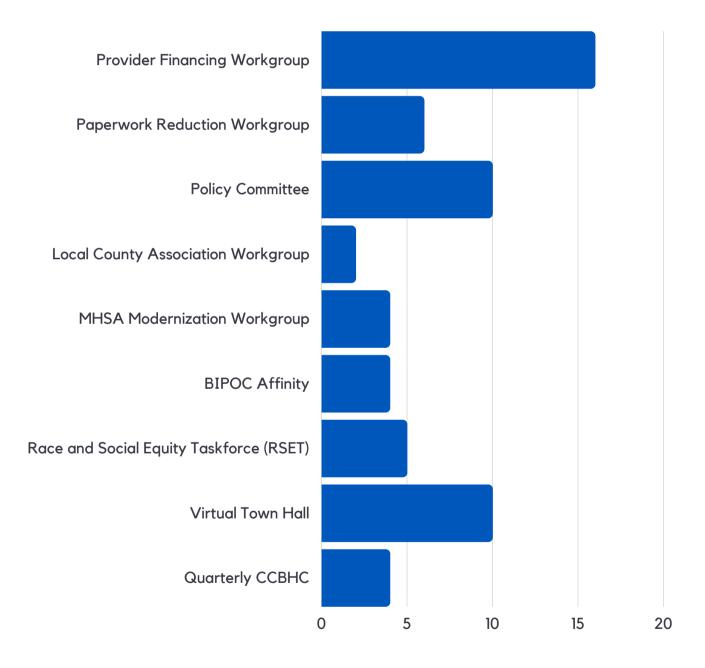

#### ❑ WORKGROUPS/COMMITTEES

CBHA hosted the following committees, work groups, and taskforces.