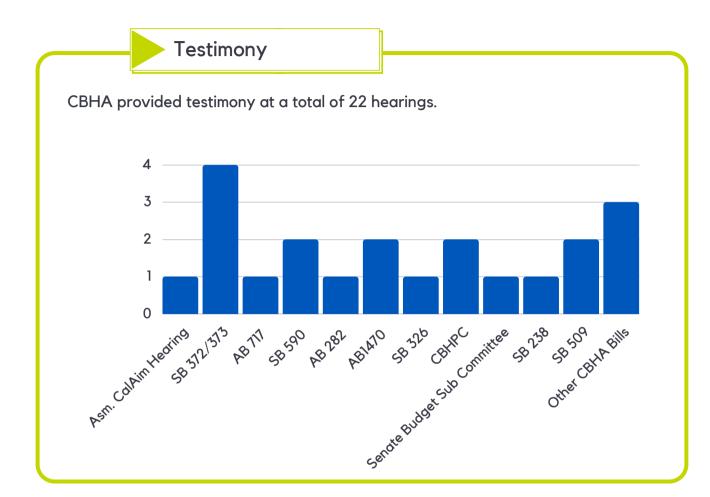

# SUMMARY

The Impact Report summarizes and highlights the key achievements, outcomes, and effects of our organization and initiative in Advocacy, Education, and Partnership and Events.

Advocacy: CBHA sponsored/co-sponsored 10 bills, with 7 passing both legislative houses and 6 signed by the Governor. We were actively involved in over 20 legislative hearings and numerous meetings with DHCS, as well as 50+ advocacy days meetings.