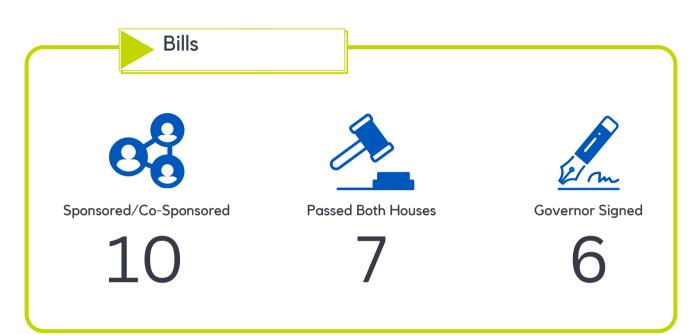

# SUMMARY

The Impact Report summarizes and highlights the key achievements, outcomes, and effects of our organization and initiative in Advocacy, Education, and Partnership and Events.

Advocacy: CBHA sponsored/co-sponsored 10 bills, with 7 passing both legislative houses and 6 signed by the Governor. We were actively involved in over 20 legislative hearings and numerous meetings with DHCS, as well as 50+ advocacy days meetings.